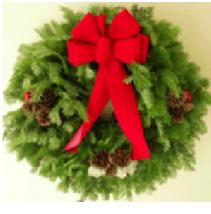

Bow Color \_\_\_\_\_

Balsam Wreath Decorated with Bow

14" \$20, 20" \$25

Quantity and Size \_\_\_\_\_

**Bow Color** 

**Bow Colors** Red **Bright Red** Burgundy Red & Gold **Bright Red & Gold Burgundy & Gold** Ivory & Gold