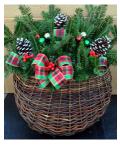

Quantity 6" Red White

Quantity 10" Red White

LG Wall Pocket

French Country Bronze Tin 5" - \$25

Quantity \_\_\_\_\_ Quantity \_\_\_\_\_

Bow Color \_\_\_\_\_ Bow Color \_\_\_\_\_

**SM Red Embossed Tin** 7" - \$23