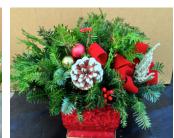

Quantity 6" Red White

Quantity 10" Red White

LG Wall Pocket

French Country Bronze Tin 5" - \$25

Quantity \_\_\_\_\_ Quantity \_\_\_\_\_

Bow Color \_\_\_\_\_ Bow Color \_\_\_\_\_

**SM Red Embossed Tin** 7" - \$23

Quantity \_\_\_\_\_

Bow Color