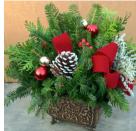

Ivory

Mini Drum 9" x 5" \$23

Quantity \_\_\_\_\_

Bow Color

Pillar Candle \$26

Quantity \_\_\_\_\_

Bow Color

6" Poinsettia \$10 10" Poinsettia \$30

Quantity 6" Red White

Quantity 10" Red White

LG Wall Pocket

French Country Bronze Tin 5" - \$25

Quantity \_\_\_\_\_ Quantity \_\_\_\_\_

Bow Color \_\_\_\_\_ Bow Color \_\_\_\_\_

**SM Red Embossed Tin** 7" - \$23