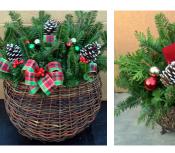

| SM   | Red  | Embossed Tin |
|------|------|--------------|
| 7" - | \$15 |              |

| Quantity |  |
|----------|--|
|          |  |

Bow Color \_\_\_\_\_