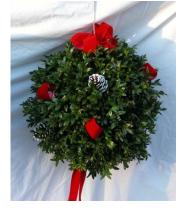

## School Holiday Plant Sale

Balsam Kissing Ball Decorated LG 15" for \$18.50 Quantity \_\_\_\_\_ Bow Color \_\_\_\_\_

| Boxwood Kissing Bal<br>Decorated |  |
|----------------------------------|--|
| LG 15" for \$23.50               |  |
| Quantity                         |  |
| Bow Color                        |  |