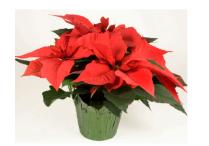

6" Poinsettia \$6.75 10" Poinsettia \$24

Quantity 6" Red \_\_\_\_ White \_\_\_\_ Quantity 10" Red \_\_\_\_ White \_\_\_\_

| LG Wall Pocket<br>\$18.50 | French Country<br>Bronze Tin 5" - \$17 |
|---------------------------|----------------------------------------|
| Quantity                  | Quantity                               |
| Bow Color                 | Bow Color                              |