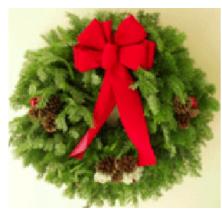

Balsam Wreath Decorated with Bow 14" \$16, 20" \$20 Quantity and Size \_\_\_\_\_ Bow Color \_\_\_\_\_

| Orders in by            | Pickup  |  |
|-------------------------|---------|--|
| Please make checks pays | able to |  |
| Name                    |         |  |
| Phone Number            |         |  |
| Total Due \$            |         |  |