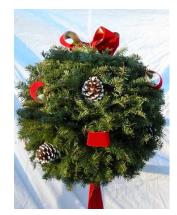

## School Holiday Plant Sale

Balsam Kissing Ball Decorated LG 15" for \$18.50 Quantity \_\_\_\_\_ Bow Color \_\_\_\_\_

| Boxwood Kissing Bal<br>Decorated |  |
|----------------------------------|--|
| LG 15" for \$23.50               |  |
| Quantity                         |  |
| Bow Color                        |  |