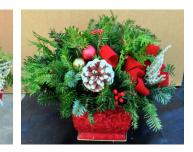

6" Poinsettia \$6.75 10" Poinsettia \$24

Quantity 6" Red \_\_\_\_ White \_\_\_\_ Quantity 10" Red \_\_\_\_ White \_\_\_\_

| LG Wall Pocket<br>\$18.50 | French Country<br>Bronze Tin 5" - \$17 |
|---------------------------|----------------------------------------|
| Quantity                  | Quantity                               |
| Bow Color                 | Bow Color                              |